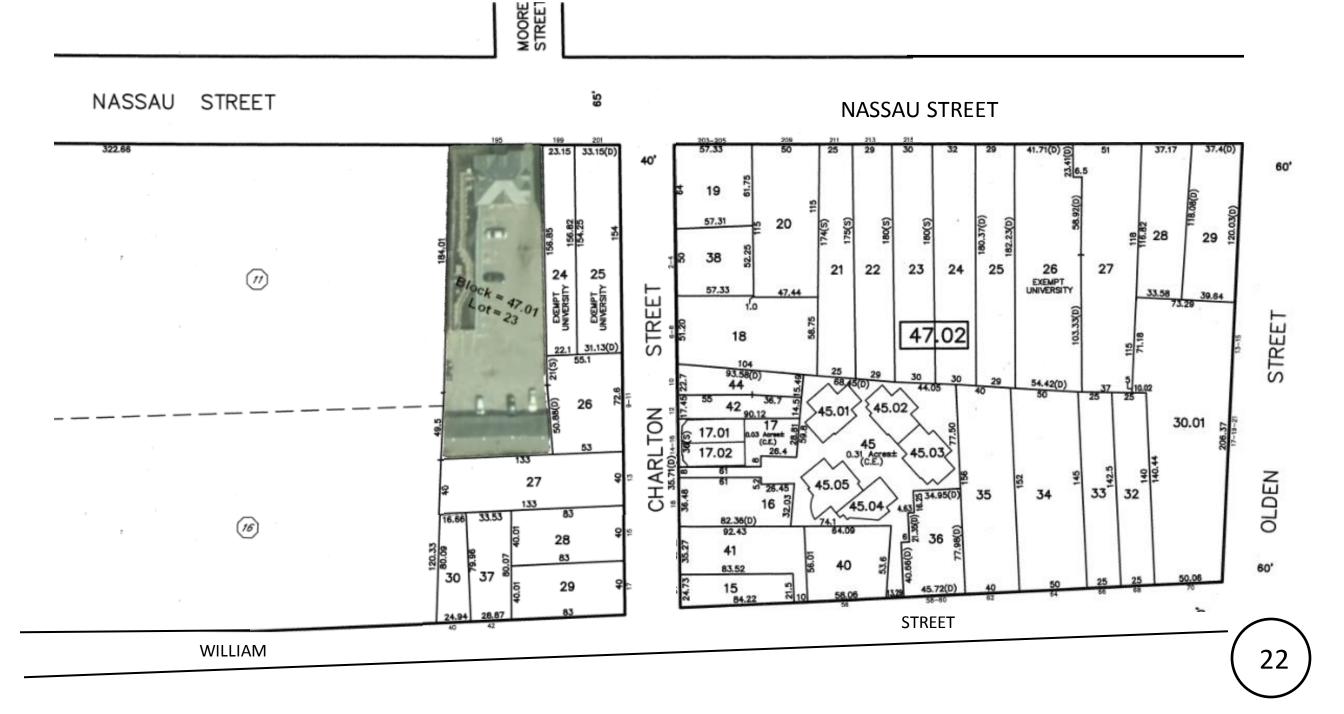

195 NASSAU STREET Map # 022

Revised 1/11/2022

|                              | ACRES | BLOCK & LOT     | T INFORMATION        | R.E TAXES    | MISC. AVAILABLE                 |
|------------------------------|-------|-----------------|----------------------|--------------|---------------------------------|
| RO-1<br>Residential & Office | 0.36  | B 47.01<br>L 23 | Owner: Nassau 195 LC | \$ 70,365.14 | X_TITLE INSURANCE               |
|                              |       |                 |                      |              | X_PERIMETER SURVEY _TOPO SURVEY |
|                              |       |                 |                      |              | _ARIEL PHOTO                    |
|                              |       |                 |                      |              | _SKETCH PLATS                   |
|                              |       |                 |                      |              | _SOIL & PERC. TESTS             |
|                              |       |                 |                      |              | _SUBDIVISION MAPS _SOIL SURVEY  |
|                              |       |                 |                      |              | _WETLANDS INFO AND/OR REPORT    |
|                              |       |                 |                      |              |                                 |
|                              |       |                 |                      |              |                                 |